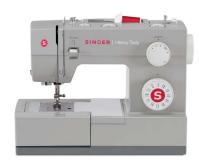

Below is a list of equipment we currently offer at the D12 Checkout Center.

iPad with Structure Scanner

Einstar 3D Scanner

Meta Quest 3

Sewing Machine

Makita Impact Driver

Makita Power Drill

\*equipment list is subject to change dependent on availability